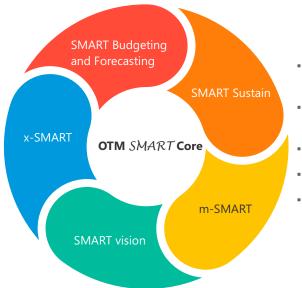

### OTM SMART Advanced Components

On top of OTM SMART core, ITC Infotech developed industry relevant value added services. These help organizations to move up the process maturity by adopting unique features in Transportation Management process.

- OTM SMART Budgeting and Forecasting Freight budgeting and vehicle forecasting solution
- OTM SMART Sustain Measure, Monitor and Report Carbon Footprint
- OTM m SMART Customizable mobile app for OTM
- OTM SMART Vision Transportation visibility solution
- OTM x SMART Tools and utilities for integration with enterprise applications