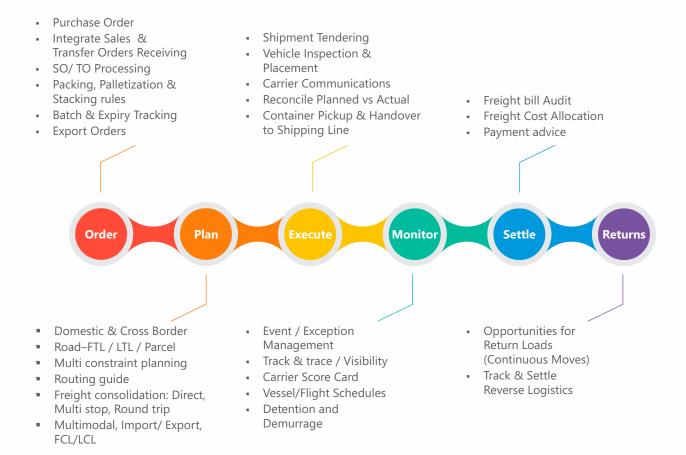

OTM solution catering to the needs of Retail, CPG, Manufacturing, HiTech, Pharma and LSP Industries.

#### Our solution

ITC Infotech provides end-to-end OTM services through a proven implementation methodology across the globe to help organizations in achieving measurable results.



### OTM SMART On - Demand

OTM SMART is a unique on-demand solution, developed on Oracle Transportation and Global Trade Cloud, that helps organizations accelerate the deployment of a robust, agile and responsive Oracle Transport Management system. OTM SMART integrates with ERP solutionssuch as EBS, JDE, SAP, PeopleSoft, etc., as well as legacy systems. OTM SMART is pre-configured for **Retail, CPG, Manufacturing, HiTech, Pharma and LSP Industries.** 



# OTM *SMART* Core Components - Inbound and Outbound



### OTM SMART Advanced Components

On top of OTM SMART core, ITC Infotech developed industry relevant value added services. These help organizations to move up the process maturity by adopting unique features in Transportation Management process.



- OTM SMART Budgeting and Forecasting Freight budgeting and vehicle forecasting solution
- OTM SMART Sustain Measure, Monitor and Report Carbon Footprint
- OTM m SMART Customizable mobile app for OTM
- OTM SMART Vision Transportation visibility solution
- OTM x SMART Tools and utilities for integration with enterprise applications

#### OTM SMART – Benefits

#### Our solution provides the following benefits:

- 5%-20% reduction in transportation cost through accurate rate contracting, right mode selection, shipment optimization
- Improved ope