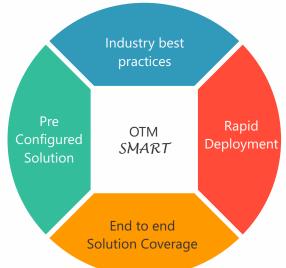

### OTM SMART On - Demand

OTM SMART is a unique on-demand solution, developed on Oracle Transportation and Global Trade Cloud, that helps organizations accelerate the deployment of a robust, agile and responsive Oracle Transport Management system. OTM SMART integrates with ERP solutionssuch as EBS, JDE, SAP, PeopleSoft, etc., as well as legacy systems. OTM SMART is pre-configured for **Retail, CPG, Manufacturing, HiTech, Pharma and LSP Industries.** 