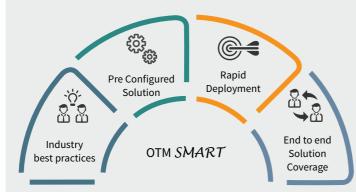

## Our Solution – OTM SMART

OTM *SMART*, is an industry specific Transportation and Global Trade Management solution for FMCG, CPG & Retail powered by Oracle Transportation Management (OTM) and Global Trade Management (GTM). It is pre-configured solution to suit the specific needs of individual industry. Pre-configured scenarios enable us to accommodate client specific requirements through faster FIT-GAP analysis and implement in rapid timelines.

This solution incorporates FMCG, CPG and Retail supply chain best practices, and includes:

- Inbound & Outbound (Primary, Secondary & Tertiary)
- Pre-defined end to end transportation processes
- Pre-configured OTM features to suit to CPG industry
- International Trade (Export/Import)
- Multi-modal Scenarios (Road, Rail, Ocean, Air)