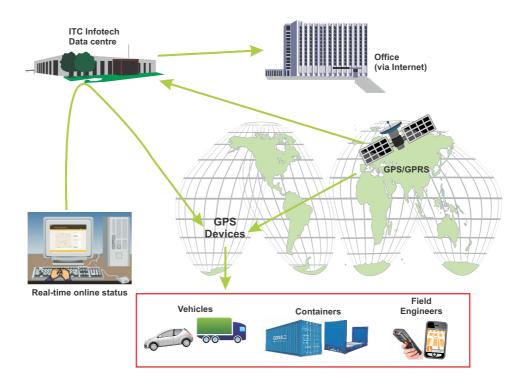

#### **Our Solution**

- Fixed or portable device in the vehicle transmits the location and other information to a remote server
- Customized access to the online application tailored to user requirement
- Monitoring of vehicle movement and reporting in both map and / or text format from any remote location
- Route management and alerts for the vehicles
- Data analytics and advanced reporting like movement history, parking, distance travelled, deviations encountered, etc.
- Full visibility of fleets on single platform to calculate the returns of each vehicle assignment

### **Business Impact**

- Web enabled / smart phone based real time tracking of vehicles / assets / field engineers
- Providing visibility of the overall fleet enabling effective scheduling
- Better route, time management with effective delivery management with detailed analytics
- Effective delivery management with detailed analytics
- Ensure the adherence of vehicle to travel on the pre-decided route
- Transperency on costs and increased revenue due to efficient transportation methods
- Control on driving discipline / field engineer movement
- Better utilization, control & communication of fleet/field-force
- Real time tracking of vehicles through GPS based solution allows for greater discipline in operations