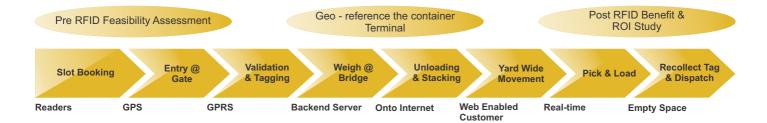

of visibility of empty storage slots, leading to loss of revenue

### **Our Solution**

ITC Infotech offers a feasible solution for automatically locating, tracking, and inventorying containers within a closed loop container terminal operation.

- Web-enabled & mobile enabled Container Tracking and Monitoring System with real-time information about the containers at remote locations
- Instantaneous & automatic assignment of container location following container placement
- Search & route-map to a container's location
- User based web access to manage & monitor containers for the staff
- End-user web access to track associated containers
- Accurate and real-time data using advanced technologies like RFID, GPS and GSM/GPRS and Wi-Fi

#### **Container Tracking & Management System Process**



#### **Business Impact**

- Greater visibility and control over terminal operations
- Improved Terminal Operational Efficiency through better asset reusability and labor productivity
- Optimal utilization of terminal capacity
- Online access to end customers creates a differentiator against competition
- Terminal Dashboard for real-time data analysis & immediate action
- No recurring costs as cost-effective re-usable RFID tags are used
- Integration with enterprise systems ensure seamless data exchange



To know more about our services and solutions, please write to us: contact.us@itcinfotech.com